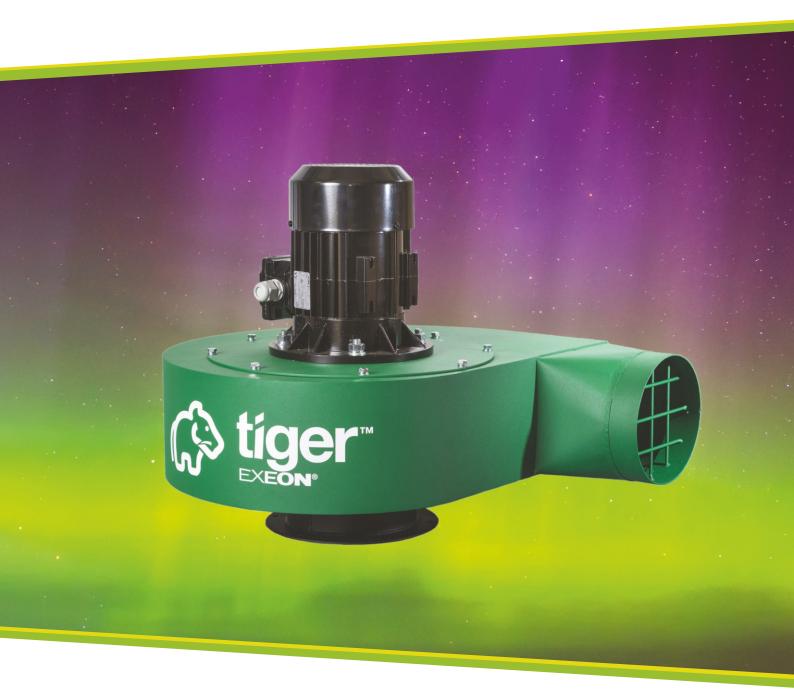

# THE TIGER™ RANGE

tiger tiger

The new Tiger<sup>™</sup> fan series combines the most up-to-date technologies on the market to produce a sleek, powerful and low-noise air mover especially suited to aggressive dust and fume extraction applications.

- Compact and tough.
- New ultra-efficient backward curved radial blade impellers.
- Robust steel construction with high-impact powder coat finish.
- Smooth cones and protective mesh on both inlet and outlet.
- Low noise and vibration.
- Non-sparking.
- Simple to install the NELLIE™ extract arm will bolt directly to the inlet of this fan or use the universal sized inlet spigot for direct connection of solid or flexible ducting.