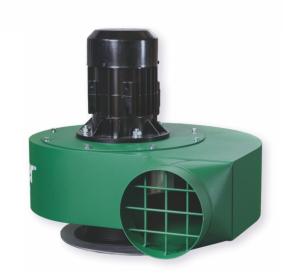

# THE TIGER™ RANGE

tiger tiger

The new Tiger<sup>™</sup> fan series combines the most up-to-date technologies on the market to produce a sleek, powerful and low-noise air mover especially suited to aggressive dust and fume extraction applications.

- Compact and tough.
- New ultra-efficient backward curved radial blade impellers.
- Robust steel construction with high-impact powder coat finish.
- Smooth cones and protective mesh on both inlet and outlet.
- Low noise and vibration.
- Non-sparking.
- Simple to install the NELLIE™ extract arm will bolt directly to the inlet of this fan or use the universal sized inlet spigot for direct connection of solid or flexible ducting.