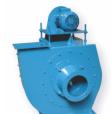

# THE TIGER™ RANGE

tiger tiger

The new Tiger<sup>™</sup> fan series combines the most up-to-date technologies on the market to produce a sleek, powerful and low-noise air mover especially suited to aggressive dust and fume extraction applications.

- Compact and tough.
- New ultra-efficient backward curved radial blade impellers.
- Robust steel construction with high-impact powder coat finish.
- Smooth cones and protective mesh on both inlet and outlet.
- Low noise and vibration.
- Non-sparking.
- Simple to install the NELLIE™ extract arm will bolt directly to the inlet of this fan or use the universal sized inlet spigot for direct connection of solid or flexible ducting.

#### **VARIATIONS**

| Model   | Inlet/outlet<br>size | Overall size mm<br>(excl. stand) | rev/min | Motor kW | Electrical<br>Supply | Nom duty  | At pressure<br>loss (Pa) | Protection |
|---------|----------------------|----------------------------------|---------|----------|----------------------|-----------|--------------------------|------------|
| TG 1000 | 160mm                | 510x570x430                      | 2800    | 0.8      | 415VAC/50Hz          | 1000m3/hr | 1050                     | IP54       |
| TG 1500 | 160mm                | 580x640x480                      | 2800    | 1.1      | 415VAC/50Hz          | 1500m3/hr | 1100                     | IP54       |
| TG 2000 | 200mm                | 650x690x490                      | 2800    | 2.2      | 415VAC/50Hz          | 2000m3/hr | 1500                     | IP54       |