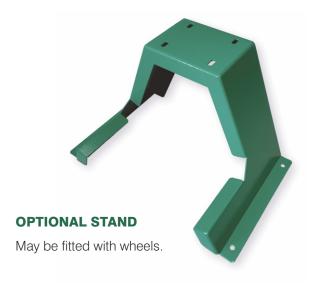

#### **MOUNTING OPTIONS**

| Standard | Standard supply for flange mounting<br>on Nellie™ arm                                  |  |  |  |  |
|----------|----------------------------------------------------------------------------------------|--|--|--|--|
| Stand    | Used for floor or wall mounting                                                        |  |  |  |  |
| Mobile   | Mobile version available mounted on casters for moving around your workspace with ease |  |  |  |  |