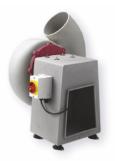

# THE TIGER™ RANGE

tiger tiger

The new Tiger<sup>™</sup> fan series combines the most up-to-date technologies on the market to produce a sleek, powerful and low-noise air mover especially suited to aggressive dust and fume extraction applications.

- Compact and tough.
- New ultra-efficient backward curved radial blade impellers.
- Robust steel construction with high-impact powder coat finish.
- Smooth cones and protective mesh on both inlet and outlet.
- Low noise and vibration.
- Non-sparking.
- Simple to install the NELLIE™ extract arm will bolt directly to the inlet of this fan or use the universal sized inlet spigot for direct connection of solid or flexible ducting.

# SLEEK. SMOOTH. POWERFUL.