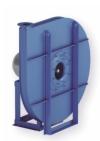

# THE TIGER™ RANGE

tiger tiger

The new Tiger<sup>™</sup> fan series combines the most up-to-date technologies on the market to produce a sleek, powerful and low-noise air mover especially suited to aggressive dust and fume extraction applications.

- Compact and tough.
- New ultra-efficient backward curved radial blade impellers.
- Robust steel construction with high-impact powder coat finish.
- Smooth cones and protective mesh on both inlet and outlet.
- Low noise and vibration.
- Non-sparking.
- Simple to install the NELLIE™ extract arm will bolt directly to the inlet of this fan or use the universal sized inlet spigot for direct connection of solid or flexible ducting.

#### **VARIATIONS**

| Model   | Inlet/outlet<br>size | Overall size mm<br>(excl. stand) | rev/min | Motor kW | Electrical<br>Supply | Nom duty  | At pressure<br>loss (Pa) | Protection |
|---------|----------------------|----------------------------------|---------|----------|----------------------|-----------|--------------------------|------------|
| TG 1000 | 160mm                | 510x570x430                      | 2800    | 0.8      | 415VAC/50Hz          | 1000m3/hr | 1050                     | IP54       |
| TG 1500 | 160mm                | 580x640x480                      | 2800    | 1.1      | 415VAC/50Hz          | 1500m3/hr | 1100                     | IP54       |
| TG 2000 | 200mm                | 650x690x490                      | 2800    | 2.2      | 415VAC/50Hz          | 2000m3/hr | 1500                     | IP54       |