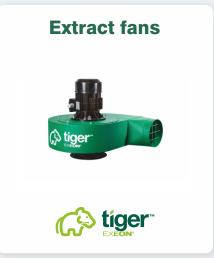

## tiger fans™

Tough and flexible extraction fan range

# THE TIGER™ RANGE

tiger tiger

The new Tiger<sup>™</sup> fan series combines the most up-to-date technologies on the market to produce a sleek, powerful and low-noise air mover especially suited to aggressive dust and fume extraction applications.

- Compact and tough.
- New ultra-efficient backward curved radial blade impellers.
- Robust steel construction with high-impact powder coat finish.
- Smooth cones and protective mesh on both inlet and outlet.
- Low noise and vibration.
- Non-sparking.
- Simple to install the NELLIE™ extract arm will bolt directly to the inlet of this fan or use the universal sized inlet spigot for direct connection of solid or flexible ducting.