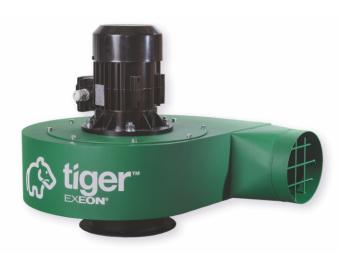

# THE TIGER™ RANGE

tiger tiger

The new Tiger<sup>™</sup> fan series combines the most up-to-date technologies on the market to produce a sleek, powerful and low-noise air mover especially suited to aggressive dust and fume extraction applications.

- Compact and tough.
- New ultra-efficient backward curved radial blade impellers.
- Robust steel construction with high-impact powder coat finish.
- Smooth cones and protective mesh on both inlet and outlet.
- Low noise and vibration.
- Non-sparking.
- Simple to install the NELLIE™ extract arm will bolt directly to the inlet of this fan or use the universal sized inlet spigot for direct connection of solid or flexible ducting.