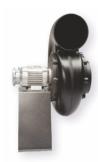

# THE TIGER™ RANGE

tiger tiger

The new Tiger<sup>™</sup> fan series combines the most up-to-date technologies on the market to produce a sleek, powerful and low-noise air mover especially suited to aggressive dust and fume extraction applications.

- Compact and tough.
- New ultra-efficient backward curved radial blade impellers.
- Robust steel construction with high-impact powder coat finish.
- Smooth cones and protective mesh on both inlet and outlet.
- Low noise and vibration.
- Non-sparking.
- Simple to install the NELLIE™ extract arm will bolt directly to the inlet of this fan or use the universal sized inlet spigot for direct connection of solid or flexible ducting.